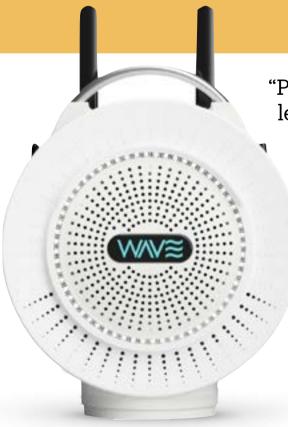

## Give your guards advanced tools to protect your swimmers.

Using comfortable lightweight wearables, WAVE accurately monitors lifeguards and swimmers, notifying your facility of any potential risk before it can escalate.

SWIMMER SUBMERSION ALERTS

Swimmer St

Swimmer Submersion Alerts

If a swimmer remains submerged longer than your facility deems safe\*, WAVE discreetly warns guards by vibrating a bracelet worn by each.

Ultralight Headsets

If the swimmer continues to remain submerged for an additional preset time\*, WAVE will publicly notify your facility\* with audio visual alerts.

#### Lifeguard Entry Alerts

If the guard enters the water, the system will alert designated areas of your facility.

Lifeguard Tags