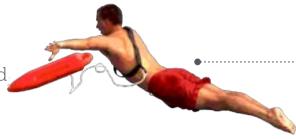

#### Lifeguard Entry Alerts

If the guard enters the water, the system will alert designated areas of your facility.

Lifeguard Tags