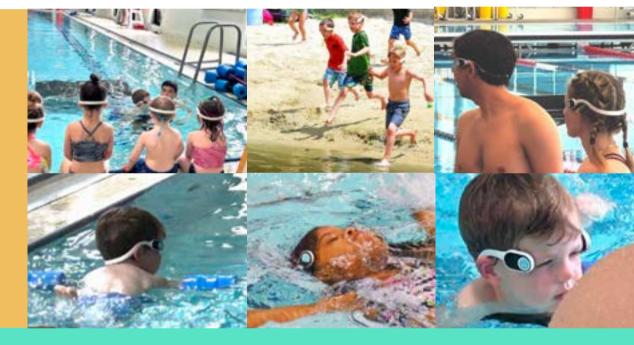

## Give your guards advanced tools to protect your swimmers.

Using comfortable lightweight wearables, WAVE accurately monitors lifeguards and swimmers, notifying your facility of any potential risk before it can escalate.

# Wearables approved by the toughest testers of all: Humans.

- Used by thousands every day
- · Swimmer wearables so light they float.
- Easy to wear and share.
- No buttons. No batteries. No charging.
- Comfortable yet durable.
- Works with goggles and swim caps.
- · Intuitive storage solutions available.